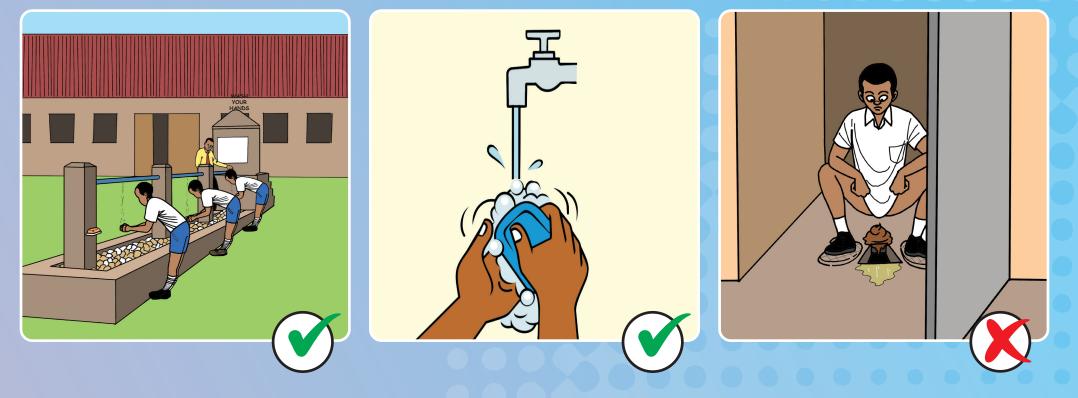

 Teach the students to wash their hands with soap and water after using the latrine.
Teach the students how to wash their hands with soap and water properly.
Teach the students to wash their latrines and

keep them clean.