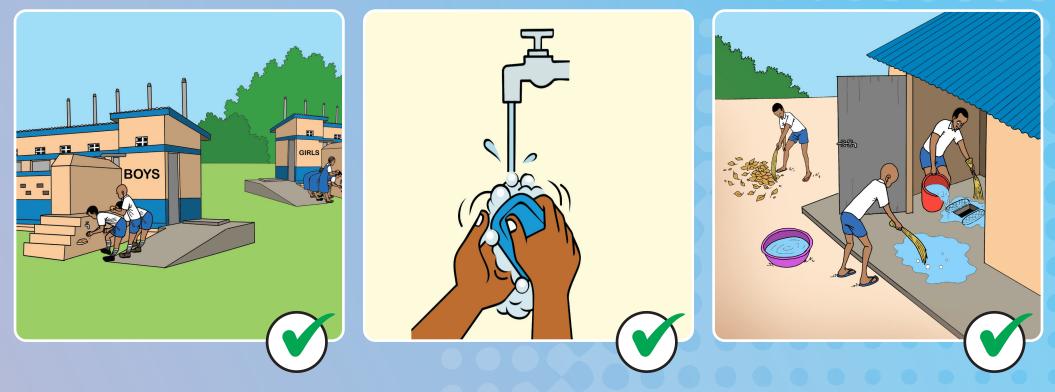

 Teach the students to wash their hands with soap and water after using the latrine.
Teach the students how to wash their hands with soap and water properly.
Teach the students to wash their latrines and

keep them clean.

April 7th: World Health Day

 Teach the students to wash their hands with soap and water before eating food.
Teach the students how to wash their hands with soap and water properly.
Teach the students not to misuse the latrine and leave it dirty.

June 3rd: Uganda Martyrs Day, June 5th: World Environment Day

 Teach the students to wash their hands with soap and water after using the latrine.
Teach the students how to wash their hands with soap and water properly.
Teach the students to wash their latrines and keep them clean.

August 19th: World Humanitarian Day

 Teach the students to wash their hands with soap and water before eating food.
Teach the students how to wash their hands with soap and water properly.
Teach the students not to misuse the latrine and leave it dirty.

Independence Day: October 9th

Global Handwashing Day: October 15th

 Teach the students how to wash their hands with soap and water properly.
Teach the students how to wash their hands with soap and water properly.
Boys and girls should always have separate latrines.

Christmas Day: December 25th Boxing Day: December 26th

 Teach the students to wash their hands with soap and water after using the latrine.
Teach the students how to wash their hands with soap and water properly.
Teach the students not to misuse the latrine and leave it dirty.