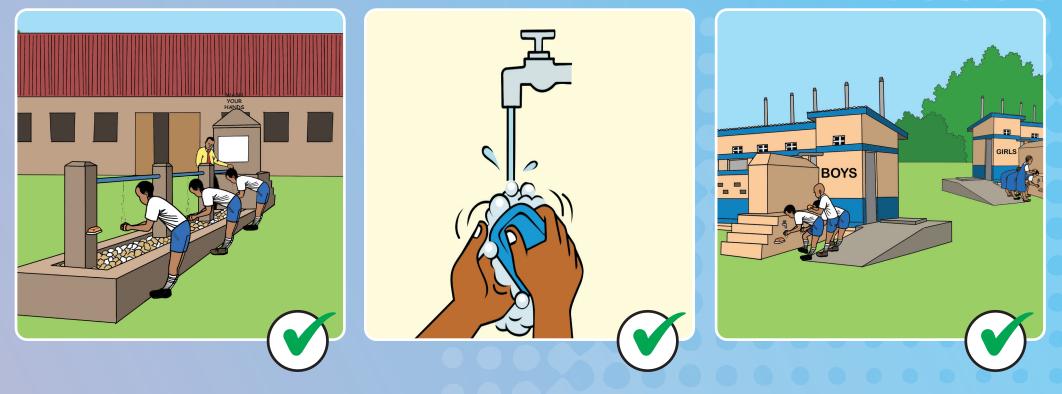

 Teach the students to wash their hands with soap and water after using the latrine.
Teach the students how to wash their hands with soap and water properly.
Teach the students to wash their latrines and

keep them clean.

June 3rd: Uganda Martyrs Day, June 5th: World Environment Day

 Teach the students to wash their hands with soap and water after using the latrine.
Teach the students how to wash their hands with soap and water properly.
Teach the students to wash their latrines and keep them clean.