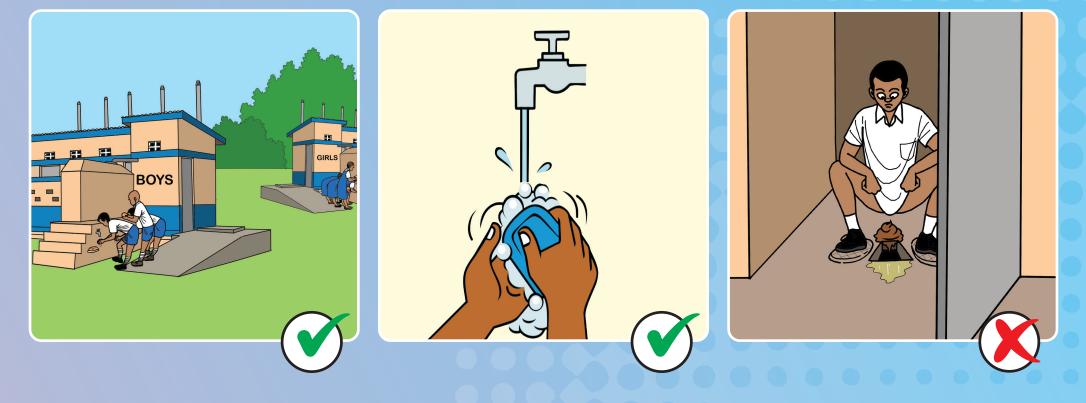

April 7th: World Health Day

 Teach the students to wash their hands with soap and water before eating food.
Teach the students how to wash their hands with soap and water properly.
Teach the students not to misuse the latrine and leave it dirty.

August 19th: World Humanitarian Day

 Teach the students to wash their hands with soap and water before eating food.
Teach the students how to wash their hands with soap and water properly.
Teach the students not to misuse the latrine and leave it dirty.

Christmas Day: December 25th Boxing Day: December 26th

 Teach the students to wash their hands with soap and water after using the latrine.
Teach the students how to wash their hands with soap and water properly.
Teach the students not to misuse the latrine and leave it dirty.