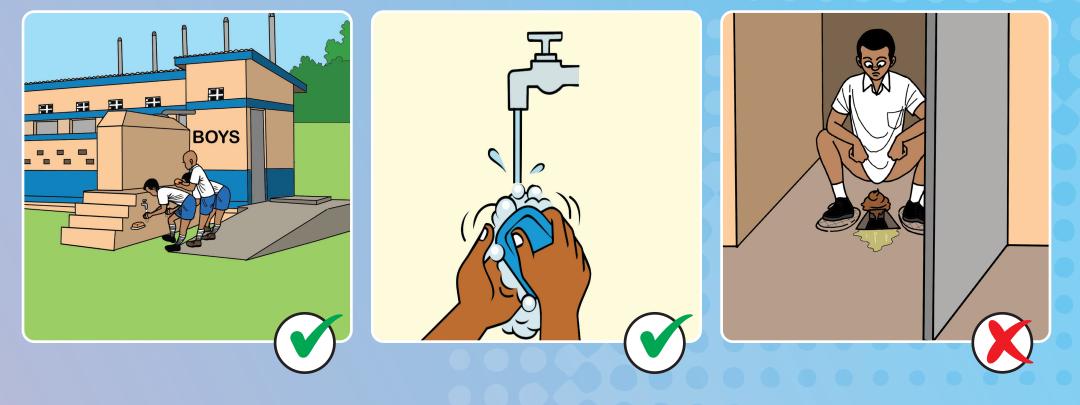

 Teach the students to wash their hands with soap and water after using the latrine.
Teach the students how to wash their hands with soap and water properly.
Teach the students to wash their latrines and

keep them clean.

April 7th: World Health Day

 Teach the students to wash their hands with soap and water before eating food.
Teach the students how to wash their hands with soap and water properly.
Teach the students not to misuse the latrine and leave it dirty.

June 3rd: Uganda Martyrs Day, June 5th: World Environment Day

 Teach the students to wash their hands with soap and water after using the latrine.
Teach the students how to wash their hands with soap and water properly.
Teach the students to wash their latrines and keep them clean.

August 19th: World Humanitarian Day

 Teach the students to wash their hands with soap and water before eating food.
Teach the students how to wash their hands with soap and water properly.
Teach the students not to misuse the latrine and leave it dirty.

Independence Day: October 9th

Global Handwashing Day: October 15th

 Teach the students how to wash their hands with soap and water properly.
Teach the students how to wash their hands with soap and water properly.
Boys and girls should always have separate latrines.

Christmas Day: December 25th Boxing Day: December 26th

 Teach the students to wash their hands with soap and water after using the latrine.
Teach the students how to wash their hands with soap and water properly.
Teach the students not to misuse the latrine and leave it dirty.