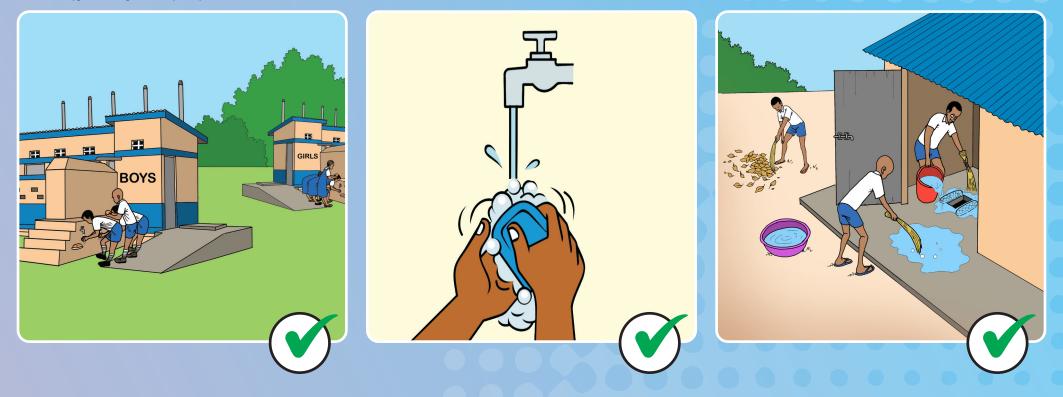

Independence Day: October 9th

Global Handwashing Day: October 15th

 Teach the students how to wash their hands with soap and water properly.
Teach the students how to wash their hands with soap and water properly.
Boys and girls should always have separate latrines.