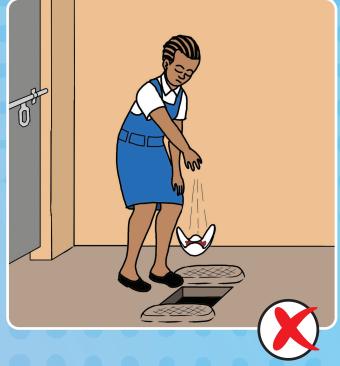

April 7th: World Health Day

- 1. Teach the students to wash their hands with soap and water before eating food.
- 2. Teach students not to laugh at girls in their menstrual periods.
- 3. Teach the girls not to throw their used sanitary pads in the latrines.

Independence Day: October 9th

Global Handwashing Day: October 15th

- 1. Teach the students how to wash their hands with soap and water properly.
- 2. Teach students not to laugh at girls in their menstrual periods.
- 3. Teach the girls not to throw their used sanitary pads in the latrines.