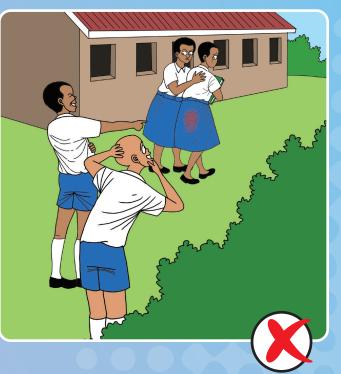

Independence Day: October 9th

Global Handwashing Day: October 15th

- 1. Teach the students how to wash their hands with soap and water properly.
- 2. Teach students not to laugh at girls in their menstrual periods.
- 3. Teach the girls not to throw their used sanitary pads in the latrines.