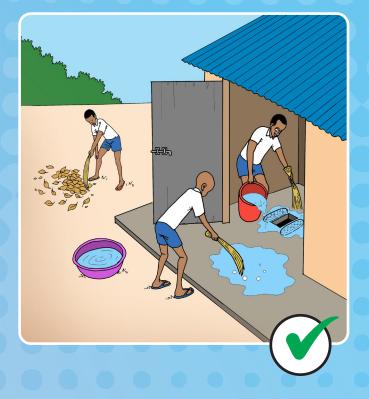

August 19th: World Humanitarian Day

- 1. Teach the students to wash their hands with soap and water after using the latrine.
- 2. Show the students how to use sanitary pads properly.
- 3. Teach the students to wash their latrines and keep them clean.