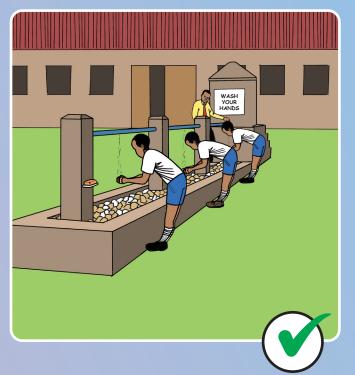

Independence Day: October 9th

Global Handwashing Day: October 15th

- 1. Teach the students how to wash their hands with soap and water properly.
- 2. Teach students not to laugh at girls in their menstrual periods.
- 3. Teach the girls not to throw their used sanitary pads in the latrines.