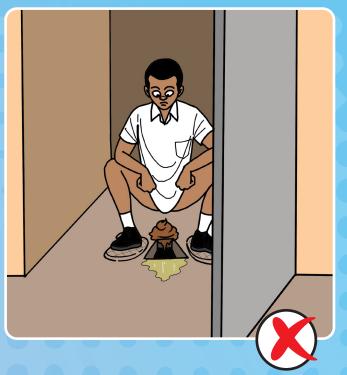

- 1. Teach the students to wash their hands with soap and water after using the latrine.
- 2. Show the students how to use sanitary pads well.
- 3. Teach the students to wash their latrines and keep them clean.

August 19th: World Humanitarian Day

- 1. Teach the students to wash their hands with soap and water after using the latrine.
- 2. Show the students how to use sanitary pads properly.
- 3. Teach the students to wash their latrines and keep them clean.