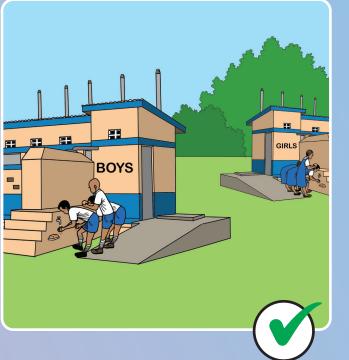

August 19th: World Humanitarian Day

- 1. Teach the students to wash their hands with soap and water after using the latrine.
- 2. Show the students how to use sanitary pads properly.
- 3. Teach the students to wash their latrines and keep them clean.