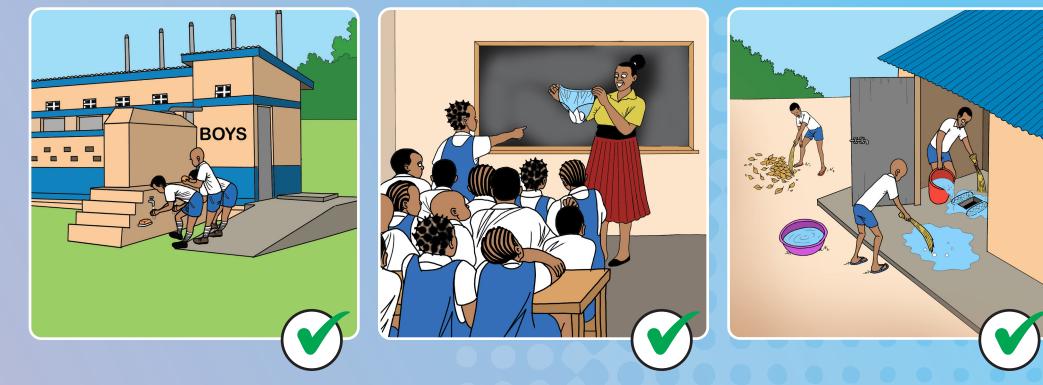

- 1. Teach the students to wash their hands with soap and water after using the latrine.
- 2. Show the students how to use sanitary pads well.
- 3. Teach the students to wash their latrines and keep them clean.

April 7th: World Health Day

- 1. Teach the students to wash their hands with soap and water before eating food.
- 2. Teach students not to laugh at girls in their menstrual periods.
- 3. Teach the girls not to throw their used sanitary pads in the latrines.

June 3rd: Uganda Martyrs Day, June 5th: World Environment Day

- 1. Teach the children to wash their hands with soap and water after using the latrine.
- 2. Teach the girls to throw their used sanitary pads in the incinerators.
- 3. Teach the students not to misuse the latrine and leave it dirty.

August 19th: World Humanitarian Day

- 1. Teach the students to wash their hands with soap and water after using the latrine.
- 2. Show the students how to use sanitary pads properly.
- 3. Teach the students to wash their latrines and keep them clean.

Independence Day: October 9th

Global Handwashing Day: October 15th

- 1. Teach the students how to wash their hands with soap and water properly.
- 2. Teach students not to laugh at girls in their menstrual periods.
- 3. Teach the girls not to throw their used sanitary pads in the latrines.

Christmas Day: December 25th Boxing Day: December 26th

- 1. Teach the students to wash their hands with soap and water after using the latrine.
- 2. Teach the girls to throw their used sanitary pads in the incinerators.
- 3. Teach the students not to misuse the latrine and leave it dirty.