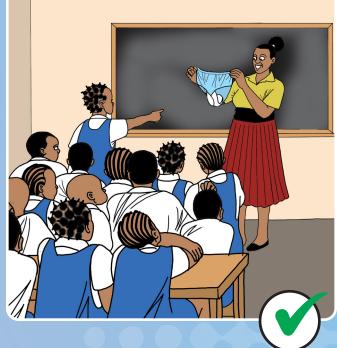

Independence Day: October 9th

Global Handwashing Day: October 15th

- 1. Teach the students how to wash their hands with soap and water properly.
- 2. Teach students not to laugh at girls in their menstrual periods.
- 3. Teach the girls not to throw their used sanitary pads in the latrines.