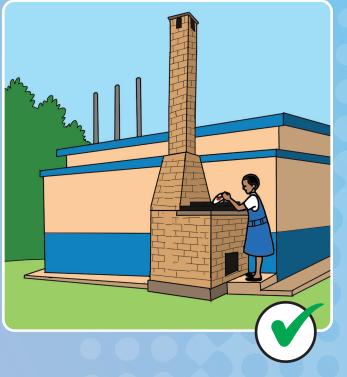

June 3rd: Uganda Martyrs Day, June 5th: World Environment Day

- 1. Teach the children to wash their hands with soap and water after using the latrine.
- 2. Teach the girls to throw their used sanitary pads in the incinerators.
- 3. Teach the students not to misuse the latrine and leave it dirty.

Christmas Day: December 25th Boxing Day: December 26th

- 1. Teach the students to wash their hands with soap and water after using the latrine.
- 2. Teach the girls to throw their used sanitary pads in the incinerators.
- 3. Teach the students not to misuse the latrine and leave it dirty.