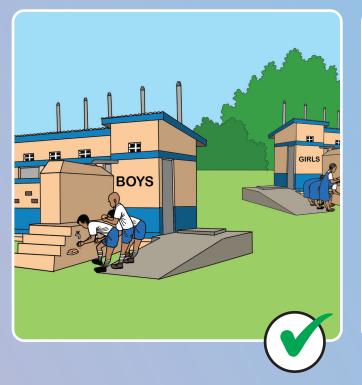

- 1. Teach the students to wash their hands with soap and water after using the latrine.
- 2. Show the students how to use sanitary pads well.
- 3. Teach the students to wash their latrines and keep them clean.

April 7th: World Health Day

- 1. Teach the students to wash their hands with soap and water before eating food.
- 2. Teach students not to laugh at girls in their menstrual periods.
- 3. Teach the girls not to throw their used sanitary pads in the latrines.

June 3rd: Uganda Martyrs Day, June 5th: World Environment Day

- 1. Teach the children to wash their hands with soap and water after using the latrine.
- 2. Teach the girls to throw their used sanitary pads in the incinerators.
- 3. Teach the students not to misuse the latrine and leave it dirty.

August 19th: World Humanitarian Day

- 1. Teach the students to wash their hands with soap and water after using the latrine.
- 2. Show the students how to use sanitary pads properly.
- 3. Teach the students to wash their latrines and keep them clean.

Independence Day: October 9th

Global Handwashing Day: October 15th

- 1. Teach the students how to wash their hands with soap and water properly.
- 2. Teach students not to laugh at girls in their menstrual periods.
- 3. Teach the girls not to throw their used sanitary pads in the latrines.

Christmas Day: December 25th Boxing Day: December 26th

- 1. Teach the students to wash their hands with soap and water after using the latrine.
- 2. Teach the girls to throw their used sanitary pads in the incinerators.
- 3. Teach the students not to misuse the latrine and leave it dirty.