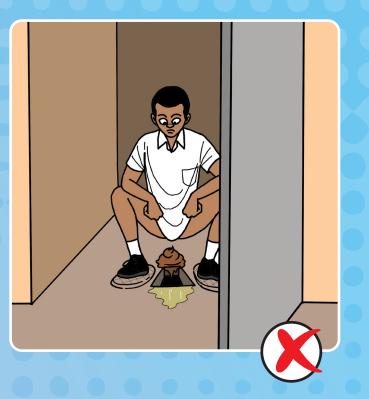

Independence Day: October 9th

Global Handwashing Day: October 15th

- 1. Teach the students how to wash their hands with soap and water properly.
- 2. Teach students not to laugh at girls in their menstrual periods.
- 3. Teach the girls not to throw their used sanitary pads in the latrines.