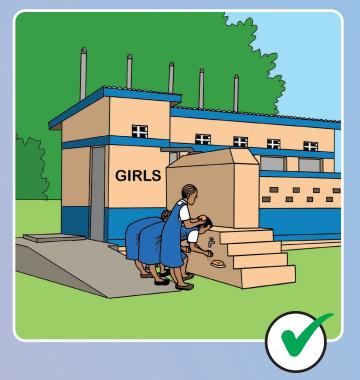

- 1. Teach the students to wash their hands with soap and water after using the latrine.
- 2. Show the students how to use sanitary pads well.
- 3. Teach the students to wash their latrines and keep them clean.

August 19th: World Humanitarian Day

- 1. Teach the students to wash their hands with soap and water after using the latrine.
- 2. Show the students how to use sanitary pads properly.
- 3. Teach the students to wash their latrines and keep them clean.