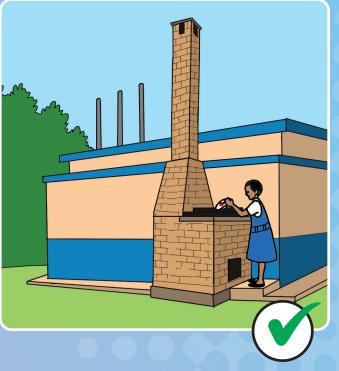

June 3rd: Uganda Martyrs Day, June 5th: World Environment Day

- 1. Teach the children to wash their hands with soap and water after using the latrine.
- 2. Teach the girls to throw their used sanitary pads in the incinerators.
- 3. Teach the students not to misuse the latrine and leave it dirty.